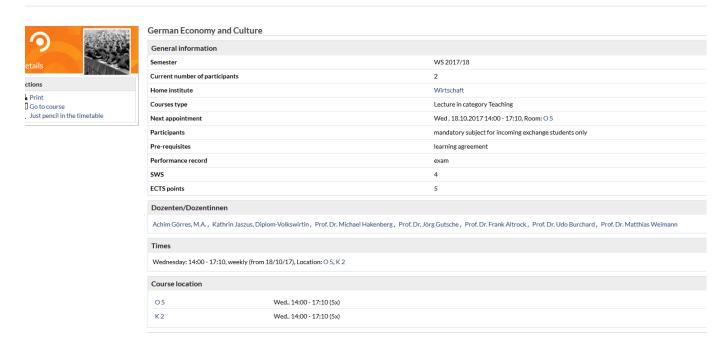

# • Open Courses (All information's about the courses, rooms, lecturer...)

## Go to course

Print

Go to course

• If a wrong course has been registered, please enter and sign out of the course.