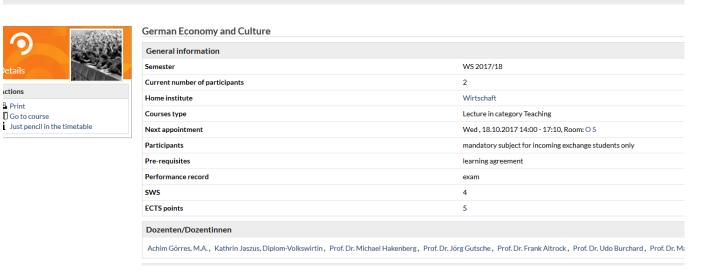

### https://studip.hochschule-trier.de - step by step instructions

First of all you have to create a first time user account with the data given by our computer department. You should change your pin as soon as possible.

• Login data for student portal Studip:



Go to your profile / Choose your language



 User details – Study details (choose your Course in Trier) - Accept



Choose Courses according to your learning agreement



# • Open Courses (All information's about the courses, rooms, lecturer...)



## Go to course

Print

Go to course



• If a wrong course has been registered, please enter and sign out of the course.

#### Webmail (https://webmail.hochschule-trier.de/)

- Please check your Hochschule-Trier e-mails daily. Please communicate with Hochschule Trier staff using this e-mail exclusively
- Do not use Stud.IP as E-Mail-Platform!



#### QIS (https://qis.hochschule-trier.de) Here you can always view your academic career and

- Enroll for exams
- View Results of exams
- View and print Certificates (Transcripts of records)
- Please observe deadline for exam registrations!
- Exam dates may change!
  - Advice use bookmarks for all important pages: