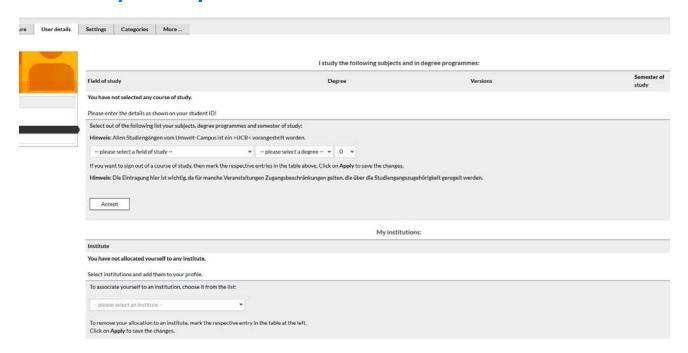

• Login data for student portal Studip:

Go to your profile / Choose your language

 User details – Study details (choose your Course in Trier) - Accept

Choose Courses according to your learning agreement