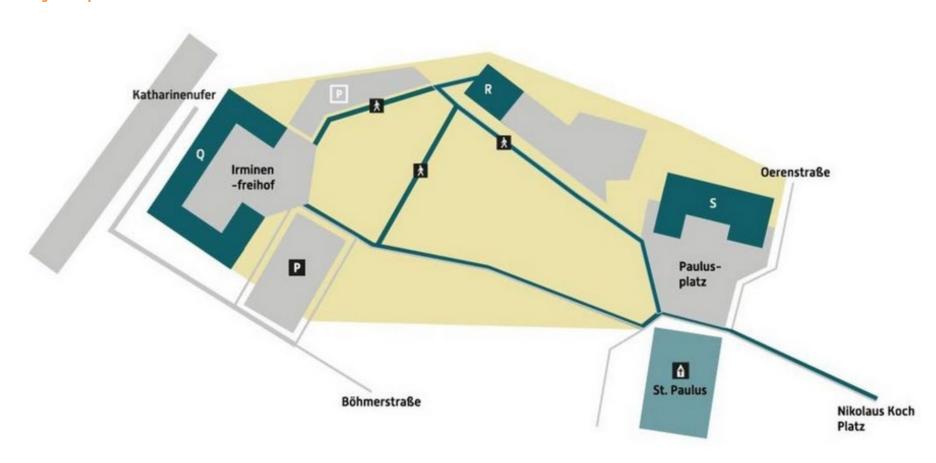

# **Design Campus:**

- 1 Hochschule Main Campus
- 2 Design Campus
- 3 Porta Nigra
- 4 Main Station / Postbank
- 5 Dom
- 6 Rathaus / City Hall