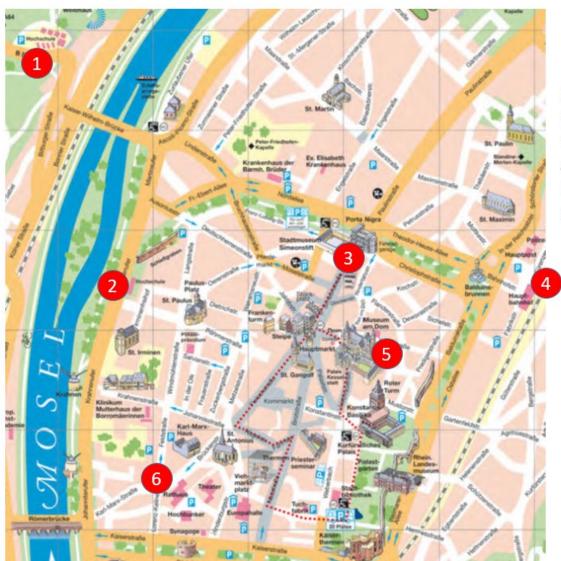

# **Design Campus:**

- 1 Hochschule Main Campus
- 2 Design Campus
- 3 Porta Nigra
- 4 Main Station / Postbank
- 5 Dom
- 6 Rathaus / City Hall