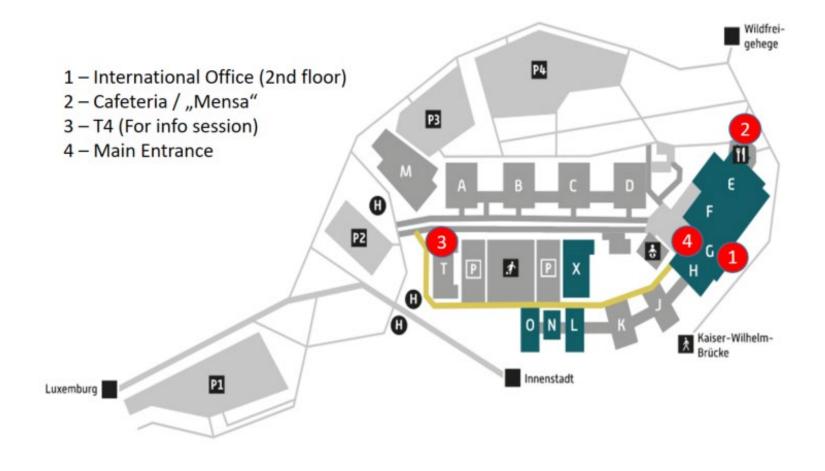

|
|------------------------------|---------------------------------------------------|------------------------------------------------------------------------------|----------------------|
| 10:00 –<br>afternoon         | Design students*: Design campus Irminenfreihof    | Campus Tour, Irminenfreihof & Paulusplatz Greeting by the departments        | *except architecture |
| 13:30-<br>15:00              | Computer Science & Engineering students: Room G04 | Introduction to stud.IP Get familiar with the program to sign up for courses |                      |
| 13:30-<br>15:30              | Business students:<br>Room G01                    | Introduction to stud.IP Get familiar with the program to sign up for courses |                      |



### Maps

# **Main Campus:**



# **Design Campus:**





- 1 Hochschule Main Campus
- 2 Design Campus
- 3 Porta Nigra
- 4 Main Station / Postbank
- 5 Dom
- 6 Rathaus / City Hall