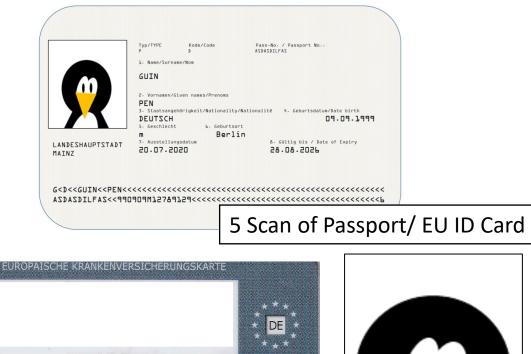

# Enrollment 2 - The semester fee

- Every student has to pay the semester fee (no exceptions!)
- The amount for Summer semester 2024 is **<u>326 Euro €</u>**
- The semester fee has to be transferred you cannot pay in cash or by card.
  - You can transfer the money from home. However, there may be banking fees that are deducted – make sure to pay the full amount!
  - You can pay the money in cash at **Postbank Trier** and have them transfer the money (10€ fee). This is a good option if your banking fees would be very high.
  - Please note that you will only get your student ID once the money has arrived! If you want to pick it up on arrival, you have to transfer the money in advance.

## Enrollment 2 - The semester fee

Please wire the student services contribution (326 €) to the following account

- Empfänger / Recipient: Hochschule Trier, Standort Trier
- IBAN: DE 36 5451 0067 0009 5836 75
- BIC: PBNKDEFF
- Bank Name: Postbank Ludwigshafen am Rhein
- Address: Rathauspl. 23, 67059 Ludwigshafen am Rhein
- Verwendungszweck / Reason for payment
  - 1. Please type : "Austauschstudent"
  - 2. Please enter your >first name<, >surname<