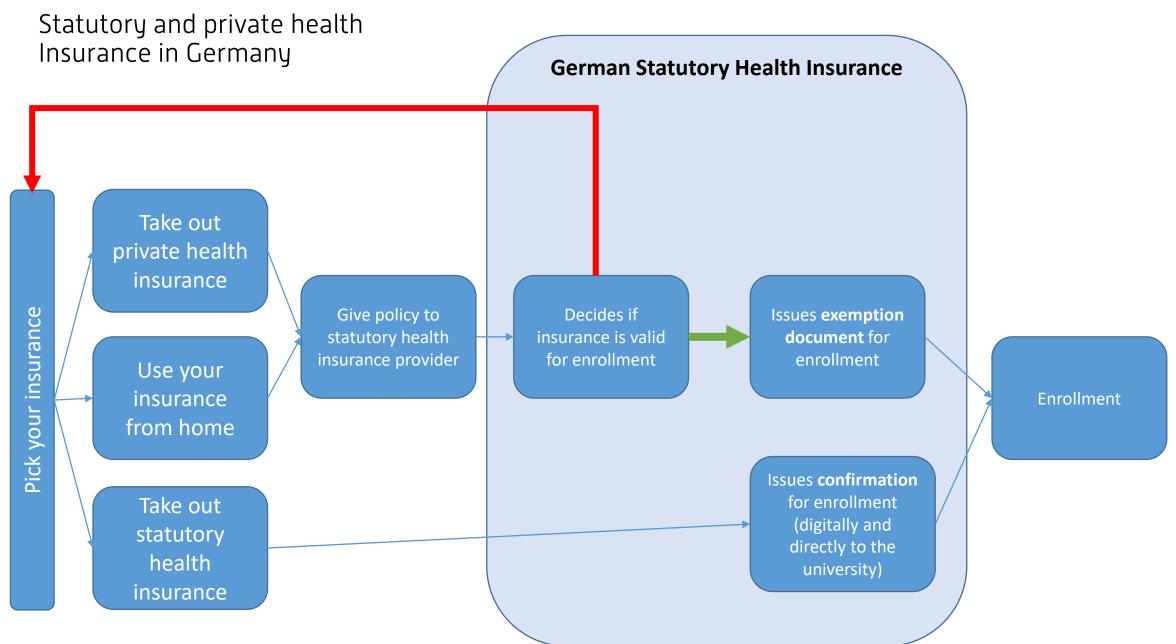

# Enrollment 3 – Health Insurance

#### EU Citizens: Just send in a scan of your European Health Insurance Card (EHIC)!

**EU:** Belgien, Bulgarien, Dänemark, Deutschland, Estland, Finnland, Frankreich, Griechenland, Irland, Italien, Kroatien, Lettland, Litauen, Luxemburg, Malta, Niederlande, Österreich, Polen, Portugal, Rumänien, Schweden, Slowakei, Slowenien, Spanien, Tschechien, Ungarn, Zypern **EWR:** Island, Liechtenstein, Norwegen, Schweiz

### **Non-EU Students**

- Check if your insurance is already accepted in Germany (e.g. Turkey)
- Otherwise, you will likely have to take out statutory health insurance in Germany.
- You may take out private health insurance, but it has to be approved by a statutory health insurance office – this can be difficult, timeconsuming and must be checked in advance.
- Make sure in any case to have a temporay insurance valid from the day of arrival in Germany!