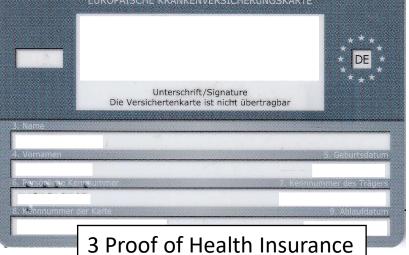

# Enrollment 3 – Health Insurance

#### EU Citizens: Just send in a scan of your European Health Insurance Card (EHIC)!

**EU:** Belgien, Bulgarien, Dänemark, Deutschland, Estland, Finnland, Frankreich, Griechenland, Irland, Italien, Kroatien, Lettland, Litauen, Luxemburg, Malta, Niederlande, Österreich, Polen, Portugal, Rumänien, Schweden, Slowakei, Slowenien, Spanien, Tschechien, Ungarn, Zypern **EWR:** Island, Liechtenstein, Norwegen, Schweiz