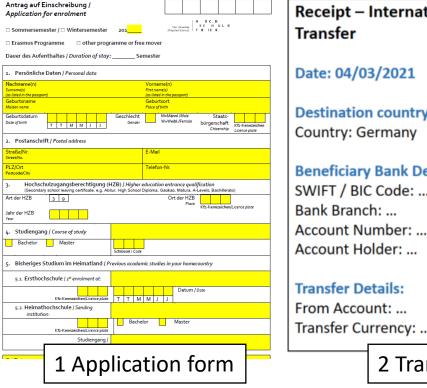

### Enrollment 1 – Registration form

Fill in the registration form with your information and sign it. Some points where students often have questions are explained here:

The year when you took the exam that allows you to study (e.g. "A-Levels", "Bac", High School leaving diploma ...)

Code can be found on attached list

The university where you first enrolled – relevant if you transferred from one university to another, e.g. after completing your bachelor's degree

Your current university at home

#### Antrag auf Einschreibung / Application for enrolment

Erasmus Programme or free mover

Dauer des Aufenthaltes / Duration of stay: \_\_\_\_\_\_ Semester

| Nachname(n)         Vorname(n)           Surname(s)         First name(s)           (as listed in the passport)         (as listed in the passport)                                                                   |
|-----------------------------------------------------------------------------------------------------------------------------------------------------------------------------------------------------------------------|
| Geburtsname     Geburtsort       Maiden name     Place of birth                                                                                                                                                       |
| Geburtsdatum     Methods     Methods     Staats-       Date of birth     T     T     M     M     J       Gender     Gender     W=Weibl./Female     Bürgerschaft       Citizenship     Citizenship     Licence plate   |
| 2. Postanschrift / Postal address                                                                                                                                                                                     |
| Straße/Nr. E-Mail Street/No.                                                                                                                                                                                          |
| PLZ/Ort Telefon-Nr.<br>Postcode/City                                                                                                                                                                                  |
| <ol> <li>Hochschulzugangsberechtigung (HZB) / Higher education entrance qualification<br/>(Secondary school leaving certificate, e.g. Abitur, High School Diploma, Gaokao, Matura, A-Levels, Bachillerato)</li> </ol> |
| Art der HZB 3 9 Ort der HZB Place<br>Kfz-Kennzeichen/Licence plate                                                                                                                                                    |
| Jahr der HZB<br>Year                                                                                                                                                                                                  |
| 4. Studiengang / Course of study                                                                                                                                                                                      |
| Bachelor Master Schlüssel / Code                                                                                                                                                                                      |
| 5. Bisheriges Studium im Heimatland / Previous academic studies in your homecountry                                                                                                                                   |
| 5.1. Ersthochschule / 1 <sup>st</sup> enrolment at:                                                                                                                                                                   |
| Kfz-Kennzeichen/Licence plate T T M M J J                                                                                                                                                                             |
| 5.2. Heimathochschule / Sending<br>institution:                                                                                                                                                                       |
| Kfz-Kennzeichen/Licence plate                                                                                                                                                                                         |
| Studiengang /<br>Course of study at sending institution                                                                                                                                                               |

#### Antrag auf Einschreibung / Application for enrolment ос н SC HULE □ Sommersemester / □ Wintersemester 201 of Applied Sciences Erasmus Programme other programme or free mover Dauer des Aufenthaltes / Duration of stay: Semester 1. Persönliche Daten / Personal data Nachname(n) Vorname(n) Sumame(s) First name(s) (as listed in the passport (as listed in the passport Geburtsname Geburtsort Maiden name Place of birth M=Männl./Male Geburtsdatum Geschlecht Staats-W=Weibl./Female Date of birth Gender bürgerschaft TTMMJ Kfz-Kennzeichen Citizenship Licence plate 2. Postanschrift / Postal address Straße/Nr. E-Mail Street/No. PLZ/Ort Telefon-Nr. Postcode/City Hochschulzugangsberechtigung (HZB) / Higher education entrance qualification з. (Secondary school leaving certificate, e.g. Abitur, High School Diploma, Gaokao, Matura, A-Levels, Bachillerato) Art der HZB Ort der HZB 3 9 Place Kfz-Kennzeichen/Licence plate Jahr der HZB 2017 4. Studiengang / Course of study Bachelor Master Schlüssel / Code Bisheriges Studium im Heimatland / Previous academic studies in your homecountry Example Uni 5.1. Ersthochschule / 1<sup>st</sup> enrolment at: Date 01/09/2018 Kfz-Kennzeichen/Licence plate University of Example 5.2. Heimathochschule / Sending institution Bachelor Master Kfz-Kennzeichen/Licence plate Studiengang / Course of study at sending institution - -