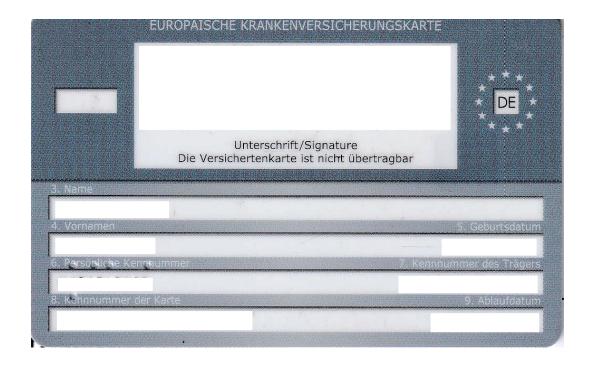

# Enrollment 3 – Health Insurance

#### EU Citizens: Just send in a scan of your European Health Insurance Card (EHIC)!

**EU:** Belgien, Bulgarien, Dänemark, Deutschland, Estland, Finnland, Frankreich, Griechenland, Irland, Italien, Kroatien, Lettland, Litauen, Luxemburg, Malta, Niederlande, Österreich, Polen, Portugal, Rumänien, Schweden, Slowakei, Slowenien, Spanien, Tschechien, Ungarn, Zypern **EWR:** Island, Liechtenstein, Norwegen, Schweiz